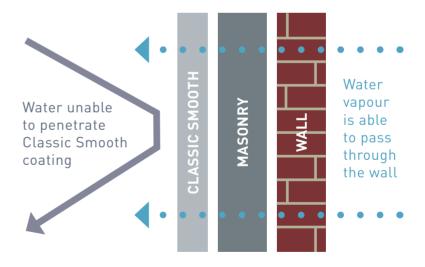

## Water-resistant but breathable

Classic Smooth is the ideal solution for protecting homes more exposed to adverse weather conditions.

As per the diagram below, Classic Smooth not only creates a water-resistant barrier around your home, but it still allows water vapour to 'breathe' out, helping keep your home warm and dry.