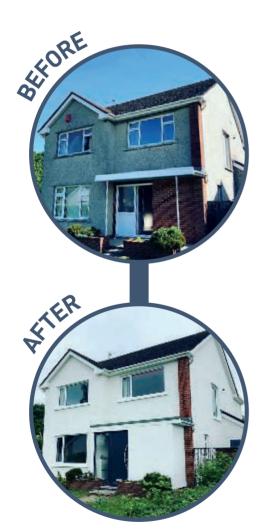

## Water-resistant but breathable

Classic Smooth is the ideal solution for protecting homes more exposed to adverse weather conditions.

As per the diagram below, Classic Smooth not only creates a water-resistant barrier around your home, but it still allows water vapour to 'breathe' out, helping keep your home warm and dry.