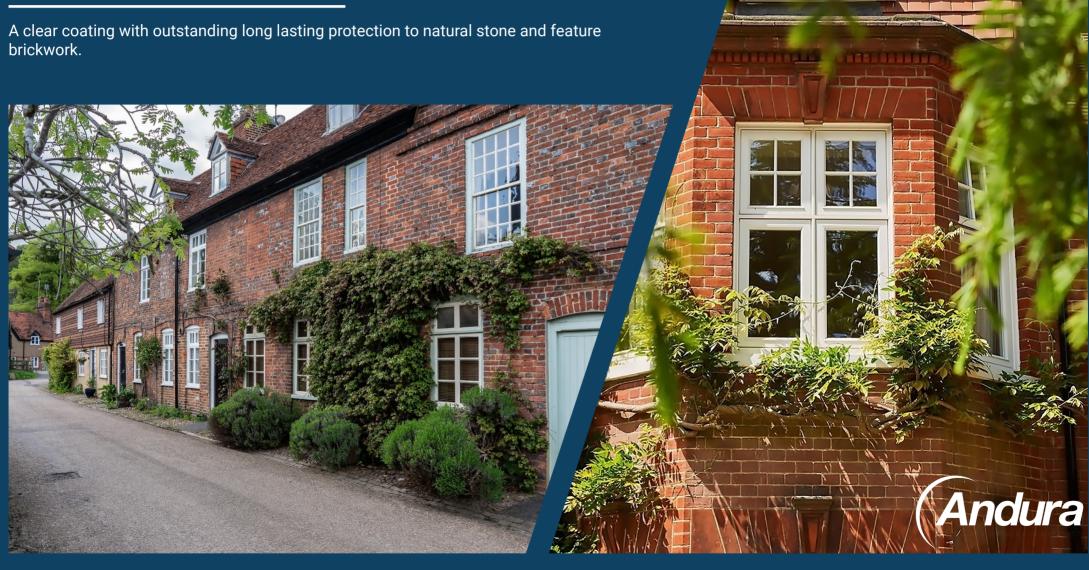

### Why choose Pro-Clear Ultimate?

Pro-Clear Ultimate is a transparent exterior coating, designed to give long lasting protection to natural stone, feature brickwork and concrete roof tiles, without changing their appearance. The single component silane-siloxane system penetrates into exterior building surfaces and chemically bonds to produce a water repellent lining. This fully breathable formulation means that any trapped water vapour can pass out through the walls, reducing the chances of damp and mould formulating on the bricks and internal walls.

Pro-Clear Ultimate absorbs into the surface and generally does not change the appearance, maintaining the beauty of the natural stone or architectual features, unlike some clear coatings on the market.