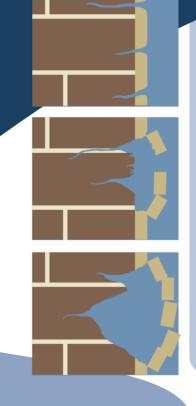

#### Pro-Clear Ultimate is suitable for

- All kinds of concrete
- Brick masonry
- Limestone & sandstone masonry
- Mineral based natural & artificial stone
- Cement fibre-boards

- Rain quickly penetrates weathered brick, stone and render. In Winter it freezes, expands and causes cracks. These cracks are usually expensive to repair, and the more rain that gets in, the bigger the problem becomes. As time goes on access for further rain penetration to the wall increases due to the cracks expanding, worsening the degradation.
- The bigger the problem, the more costly the repair and maintenance becomes. The more rain that penetrates, the greater the risk of internal damp. Large amounts of energy (heating) is then required to dry the walls.
- Long-term penetrating damp can create unpleasant mould growth, both inside and outside the home and could ultimately lead to structural problems. Coating a property in Pro-Clear Ultimate will minimise these cracks, from forming to begin with.